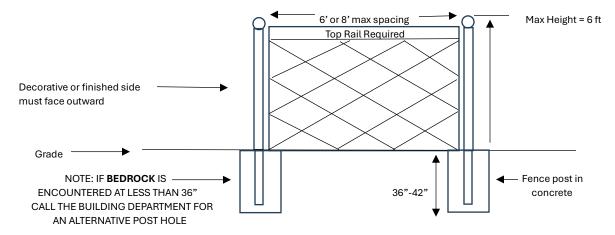

| Print Name:                                                          |          |  |  |  |  |
|                                                                                                                                                                                                                                                                                                            |                                                                      |          |  |  |  |  |

### LOCATION

Fences are allowed on side and rear yards only.

Front yard fences are not allowed. The front fence may not extend past the front of the house.



Front Property Line

#### **CONSTRUCTION STANDARDS**



#### **OTHER STANDARDS**

- 1. There may be no more than one perimeter fence per property line.
- 2. Fences must be architecturally compatible with the neighborhood and all fence panels must be uniform.
- 3. Fences may not be constructed to create a traffic or pedestrian hazard.
- 4. Fences may not be erected to encroach on another property.

## A Plat of Survey is required to avoid encroachment.

- 5. Barbed or razor wire, etc.., is not allowed in residential areas.
- 6. Dog runs are required to be a minimum of 8 feet from side and rear property lines and twenty-five (25) feet from neighboring houses.

### **PERMITS**

A permit <u>must</u> be obtained prior to beginning fence construction. A permit application must be completed and submitted to the Building Department, along with a copy