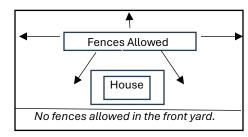

### LOCATION

Fences are allowed on side and rear yards only.

Front yard fences are not allowed. The front fence may not extend past the front of the house.

Front Property Line